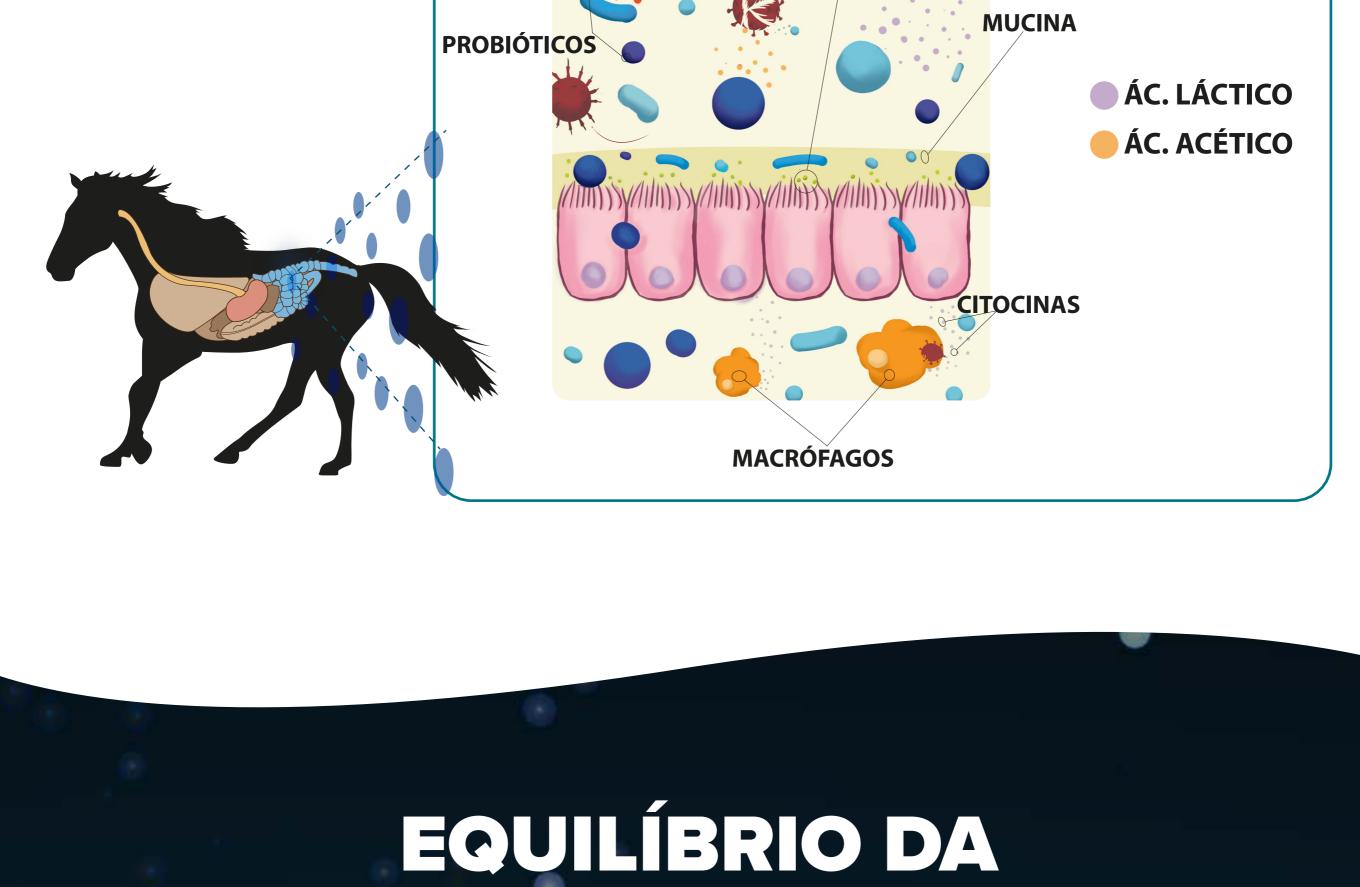

## Horse 150

EQUILÍBRIO DA MICROBIOTA INTESTINAL

**COLOSTRO** 

E PREBIÓTICO

**PROBIÓTICO** 

L-GLUTAMINA

## auxiliar nas necessidades orgânicas em vitamina E e L-glutamina,

**INDICAÇÕES:** 

nos regimes alimentares de equinos. Enriquecido com os probióticos Bacillus cereus, Bacillus subtilis, Enterococcus faecium, Lactobacillus acidophilus, Bifidobacterium bifidum e Saccharomyces cerevisae, auxilia na recomposição da microbiota intestinal, mantendo-a equilibrada. **β-DEFENSINAS PATÓGENO** 

LactoFull<sup>®</sup> Horse 15 bi é indicado para

MICROBIOTA INTESTINAL

**Botupharma** 120 BILHÕES UFC 40<sub>g</sub>

Botupharma

**L-Glutamina** 

**LactoFull** Suplemento vitamínico com probióticos, prebióticos e L-glutamina para equinos